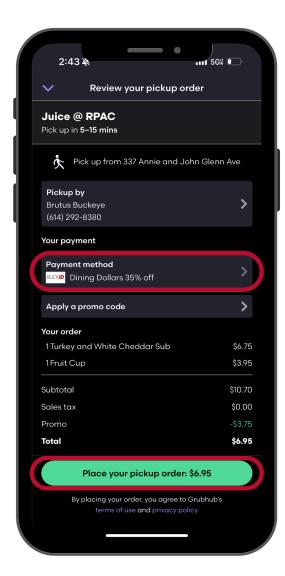

#### Gray 10 and Scarlet 14: Visit Exchange

Example:

In this example, the total of the order is \$10.70

Juice 2 is a "Retail" style location, so the value of a **Visit Exchange** is \$8

> This student could use two of their **Visit Exchanges** to purchase this order

#### **Exchanging a Traditions To-Go Visit**

In this example, the total of the order is \$10.70

Juice 2 is a "Retail" style location, so the value of a **Visit Exchange** is \$8

> This student could use two of their **Visit Exchanges** to purchase this order