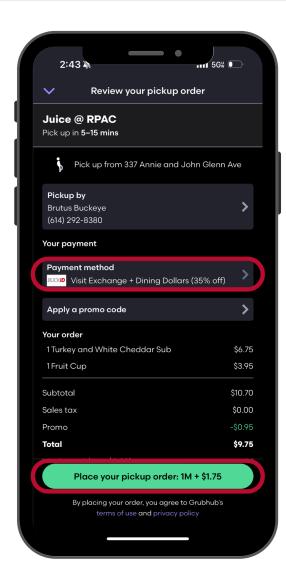

#### Gray 10 and Scarlet 14: Visit + Dollars

Visit Exchanges can be combined with Dining Dollars or BuckID Cash

The student could pay with one Visit Exchange and \$2.70 in BuckID Cash OR one Visit Exchange and \$1.75 in Dining Dollars