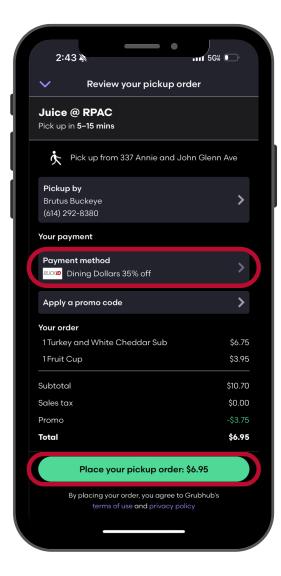

#### Gray 10 and Scarlet 14: Dining Dollars or BuckID

Using the previous order as an example, the student could also pay with \$6.95 **Dining Dollars** or \$10.70 **BuckID Cash** 

| 11:44 7                                                                     | 5G# 🗩     |
|-----------------------------------------------------------------------------|-----------|
| <ul> <li>Review your pickup order</li> </ul>                                |           |
| Juice @ RPAC<br>Pick up in 7-17 mins                                        |           |
| Pick up from 337 Annie and John (                                           | Glenn Ave |
| <b>Pickup by</b><br>Brutus Buckeye<br>(614) 292-8380                        | >         |
| Your payment                                                                |           |
| Payment method<br>BUCKID Debit                                              | >         |
| Apply a promo code                                                          | >         |
| Your order                                                                  |           |
| 1 Turkey and White Cheddar Sub                                              | \$6.75    |
| 1Fruit Cup                                                                  | \$3.95    |
| Subtotal                                                                    | \$10.70   |
| Sales tax                                                                   | \$0.00    |
| Total                                                                       | \$10.70   |
|                                                                             |           |
| Place your pickup order: \$10.                                              | 70        |
| By placing your order, you agree to Grub<br>terms of use and privacy policy | hub's     |
|                                                                             |           |