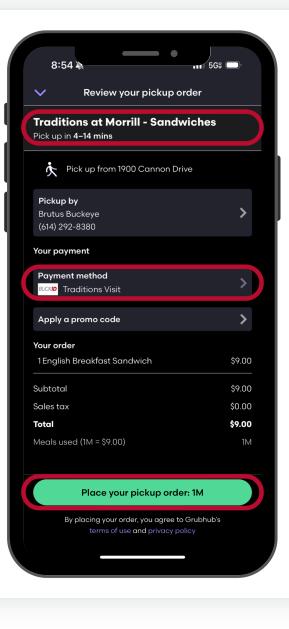

## **Traditions: Visit**

Example:

Students on the Traditions Dining Plan can access Traditions locations once every hour, unlimited times per week by using a **Traditions Visit** 

In this example, the student can order the entrée made-to-order because Traditions at Morrill is a to-go only location

## **Traditions: To-Go Visit**

Example:

Students on the Traditions Dining Plan can order food to-go up to five times per week from a Traditions location by using a **Traditions To-Go Visit** 

| 4:51                                                                                  | 9W 💽,   |  |
|---------------------------------------------------------------------------------------|---------|--|
| V Review your pickup order                                                            |         |  |
| Traditions at Scott - Reusepass<br>Pick up in 2–12 mins                               |         |  |
| Pick up from 160 W Woodruff Ave                                                       |         |  |
| <b>Pickup by</b><br>Brutus Buckeye<br>(614) 292-8380                                  | >       |  |
| Your payment                                                                          |         |  |
| Payment method<br>BCCCP Traditions ToGo                                               | >       |  |
| Apply a promo code                                                                    | >       |  |
| <b>Your order</b><br>1[Dinner] entry to-go                                            | \$12.95 |  |
| Subtotal                                                                              | \$12.95 |  |
| Sales tax                                                                             | \$0.00  |  |
| Total                                                                                 | \$12.95 |  |
| Meals used (1M = \$12.95)                                                             | 1M      |  |
| Place your pickup order: 1M                                                           |         |  |
| By placing your order, you agree to Grubhub<br>terms of use <b>and</b> privacy policy | 's      |  |
|                                                                                       |         |  |
|                                                                                       |         |  |