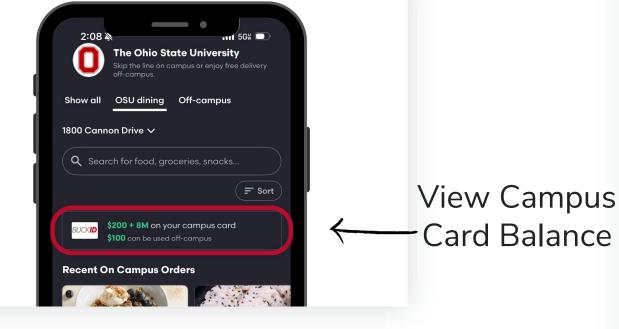

#### View Your Campus Card Balance

| 2:34 The Ohio State Universit<br>Ship the line on compuser anyly fre<br>off-compus | SGW O |
|------------------------------------------------------------------------------------|-------|
| Show all OSU dining Off-campus                                                     |       |
| 1800 Cannon Drive 🗸 Delivery                                                       |       |
| Q. Search for food, groceries, snacks                                              |       |
| 📻 Sort Open Now 🕇 4 Stars an                                                       |       |
|                                                                                    |       |
| Campus Card Balance                                                                |       |
| Visit Exchange (Multiple Swipes)                                                   | 5M    |
| Dining Dollars 35% off                                                             | \$100 |
| Dining Dollars 10% off                                                             | \$100 |
| Dining Dollars<br>Accepted off campus                                              | \$100 |
| BuckID Debit<br>Accepted off campus                                                | \$100 |
|                                                                                    |       |
|                                                                                    |       |
| Add money                                                                          |       |
|                                                                                    |       |