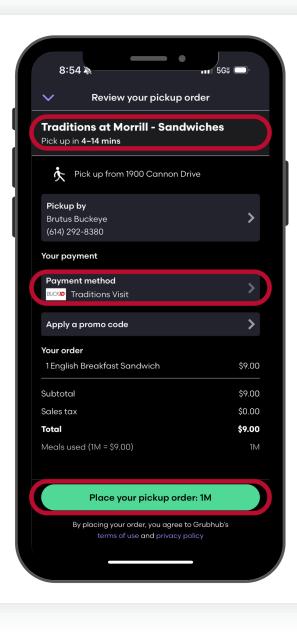

#### Traditions Plus

Example:

Students on the Traditions Plus Dining Plan can access Traditions locations once every hour, unlimited times per week by using a **Traditions Visit** 

In this example, the student can order the entrée made-to-order because Traditions at Morrill is a to-go only location

#### **Traditions Plus: Visit Exchange**

Example:

Students on the Traditions Plus Dining Plan can order food to-go up to 5 times per week from a Traditions location, by using a **Visit Exchange** 

| •       |
|---------|
| >       |
|         |
|         |
|         |
| >       |
|         |
| \$12.95 |
| \$12.95 |
| \$0.00  |
| \$12.95 |
| 1M      |
|         |
|         |
|         |