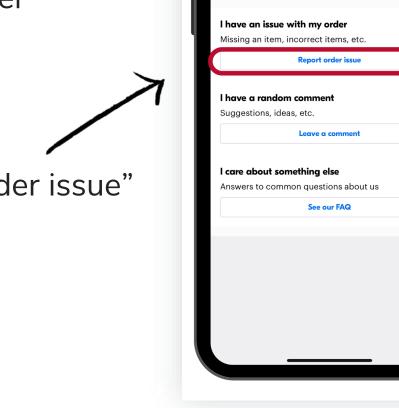

# **Grubhub Help Customer Service**

Select an order and tap "Need help with your order"

Tap "Report order issue"

#### **Grubhub Help**

**\_\_\_\_** 

Help

•••• 5G% 🖸

11:47

How can we help you?

Contact our Customer Care team 24/7

×

Help

## **Contact Grubhub Help**

Follow the prompts

to describe the issue