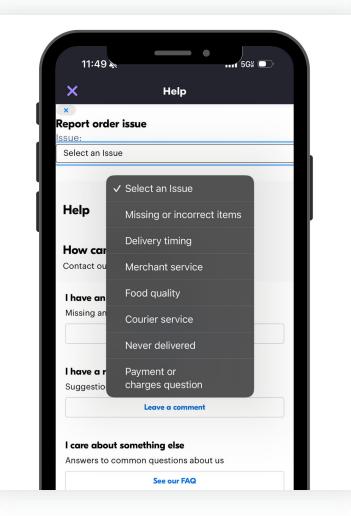

## **Contact Grubhub Help**

Follow the prompts

to describe the issue

#### 11:50 🔌 ---- 5G% 🖸 × Help × Report order issue Issue: Merchant service What best describes your issue? Order incorrect/missing items Select an Issue Add comm Rude or unprofessional Very slow , Order incorrect/ missing items Other Help How can we help you? Contact our Customer Care team 24/7 I have an issue with my order Missing an item, incorrect items, etc. **Report order issue** I have a random comment Suggestions, ideas, etc.