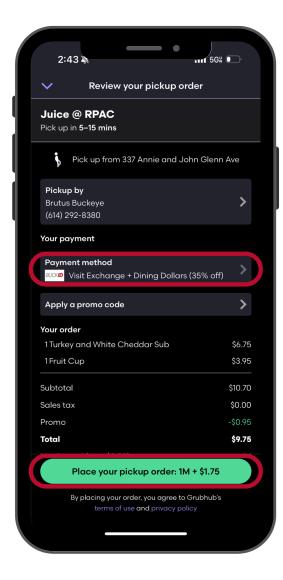

#### Gray 10 and Scarlet 14: Visit + Dollars

Visit Exchanges can be combined with Dining Dollars or BuckID Cash

The student could pay with one Visit Exchange and \$2.70 in BuckID Cash OR one Visit Exchange and \$1.75 in Dining Dollars