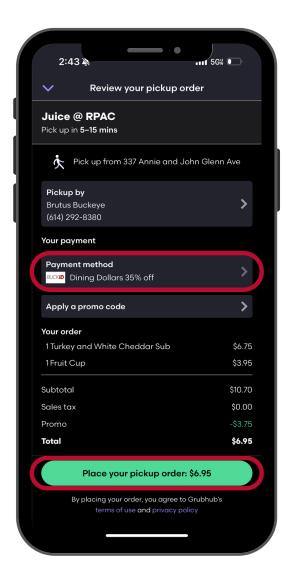

#### Traditions: Dining Dollars or BuckID

Using the previous order as an example, the student could also pay with \$6.95 **Dining Dollars** or \$10.70 **BuckID Cash** 

| 11:44<br>Review your pickup order  Juice @ RPAC Pick up in 7-17 mins  Pick up from 337 Annie and John Glenn Ave  Pickup by Brutus Buckeye (614) 292-8380  Your payment  Payment method | •  |
|----------------------------------------------------------------------------------------------------------------------------------------------------------------------------------------|----|
| Juice @ RPAC<br>Pick up in 7-17 mins<br>Pick up from 337 Annie and John Glenn Ave<br>Pickup by<br>Brutus Buckeye<br>(614) 292-8380<br>Your payment<br>Payment method                   |    |
| Pick up in <b>7-17 mins</b> Pick up from 337 Annie and John Glenn Ave Pickup by Brutus Buckeye (614) 292-8380 Your payment Payment method                                              | •  |
| Pickup by<br>Brutus Buckeye<br>(614) 292-8380<br>Your payment<br>Payment method                                                                                                        |    |
| Brutus Buckeye<br>(614) 292-8380<br>Your payment<br>Payment method                                                                                                                     |    |
| Payment method                                                                                                                                                                         |    |
|                                                                                                                                                                                        |    |
|                                                                                                                                                                                        |    |
| BUCKID BuckID Debit                                                                                                                                                                    |    |
| Apply a promo code                                                                                                                                                                     |    |
| Your order                                                                                                                                                                             |    |
| 1 Turkey and White Cheddar Sub \$6.                                                                                                                                                    | 75 |
| 1Fruit Cup \$3.9                                                                                                                                                                       | 95 |
| Subtotal \$10                                                                                                                                                                          | 70 |
| Sales tax \$0.0                                                                                                                                                                        | 00 |
| Total \$10.7                                                                                                                                                                           | 0  |