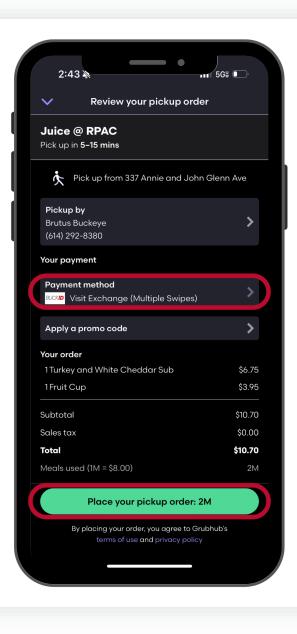

#### Gray 10 and Scarlet 14: Visit Exchange

Example:

In this example, the total of the order is \$10.70

Juice 2 is a "Retail" style location, so the value of a **Visit Exchange** is \$8

> This student could use two of their **Visit Exchanges** to purchase this order

#### Gray 10 and Scarlet 14: Dining Dollars or BuckID

Using the previous order as an example, the student could also pay with \$6.95 **Dining Dollars** or \$10.70 **BuckID Cash** 

| 11:44 7                                                                     | 5G# 🗩     |
|-----------------------------------------------------------------------------|-----------|
| <ul> <li>Review your pickup order</li> </ul>                                |           |
| Juice @ RPAC<br>Pick up in 7-17 mins                                        |           |
| Pick up from 337 Annie and John (                                           | Glenn Ave |
| <b>Pickup by</b><br>Brutus Buckeye<br>(614) 292-8380                        | >         |
| Your payment                                                                |           |
| Payment method<br>BUCKID Debit                                              | >         |
| Apply a promo code                                                          | >         |
| Your order                                                                  |           |
| 1 Turkey and White Cheddar Sub                                              | \$6.75    |
| 1Fruit Cup                                                                  | \$3.95    |
| Subtotal                                                                    | \$10.70   |
| Sales tax                                                                   | \$0.00    |
| Total                                                                       | \$10.70   |
|                                                                             |           |
| Place your pickup order: \$10.                                              | 70        |
| By placing your order, you agree to Grub<br>terms of use and privacy policy | hub's     |
|                                                                             |           |