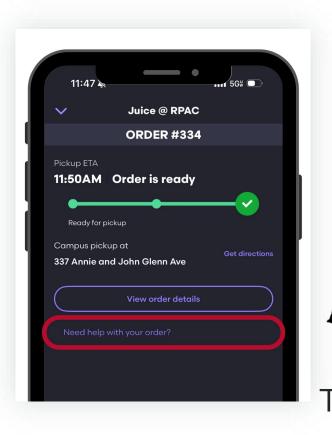

# **Grubhub Help Customer Service**

Select an order and tap "Need help with your order"

Tap "Report order issue"

#### **Grubhub Help**

**\_\_\_\_** 

Help

•••• 5G% 🖸

11:47

How can we help you?

Contact our Customer Care team 24/7

×