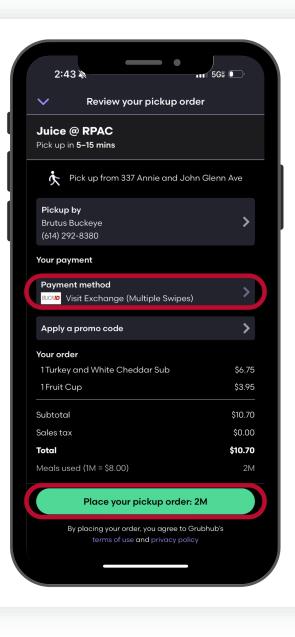

#### Gray 10 and Scarlet 14: Visit + Dollars

Visit Exchanges can be combined with Dining Dollars or BuckID Cash

The student could pay with one Visit Exchange and \$2.70 in BuckID Cash OR one Visit Exchange and \$1.75 in Dining Dollars

#### Traditions Plus: Visit + Dollars

Visit Exchanges can be combined with Dining Dollars or BuckID Cash

| 2:42                                                                               | 5G% •     |
|------------------------------------------------------------------------------------|-----------|
| <ul> <li>Review your pickup order</li> </ul>                                       |           |
| Juice @ RPAC<br>Pick up in 5-15 mins                                               |           |
| Pick up from 337 Annie and John 6                                                  | Glenn Ave |
| <b>Pickup by</b><br>Brutus Buckeye<br>(614) 292-8380                               | >         |
| Your payment                                                                       |           |
| Payment method                                                                     | >         |
| Apply a promo code                                                                 | >         |
| Your order                                                                         |           |
| 1 Turkey and White Cheddar Sub                                                     | \$6.75    |
| 1Fruit Cup                                                                         | \$3.95    |
| Subtotal                                                                           | \$10.70   |
| Sales tax                                                                          | \$0.00    |
| Total                                                                              | \$10.70   |
| Meals used (1M = \$8.00)                                                           | 1M        |
| Place your pickup order: 1M + \$                                                   | \$2.70    |
| By placing your order, you agree to Grub<br>terms of use <b>and</b> privacy policy | bhub's    |
|                                                                                    |           |