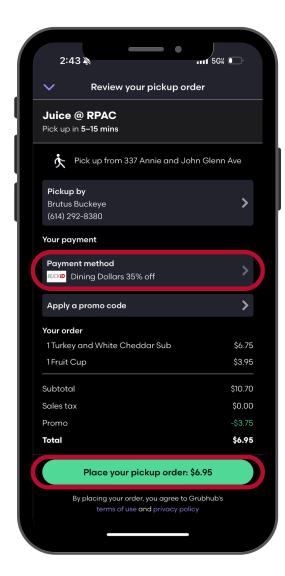

#### Gray 10 and Scarlet 14: Dining Dollars or BuckID

Using the previous order as an example, the student could also pay with \$6.95 **Dining Dollars** or \$10.70 **BuckID Cash** 

| 11:44 7                                                                     | 5G# 🗩     |
|-----------------------------------------------------------------------------|-----------|
| <ul> <li>Review your pickup order</li> </ul>                                |           |
| Juice @ RPAC<br>Pick up in 7-17 mins                                        |           |
| Pick up from 337 Annie and John (                                           | Glenn Ave |
| <b>Pickup by</b><br>Brutus Buckeye<br>(614) 292-8380                        | >         |
| Your payment                                                                |           |
| Payment method<br>BUCKID Debit                                              | >         |
| Apply a promo code                                                          | >         |
| Your order                                                                  |           |
| 1 Turkey and White Cheddar Sub                                              | \$6.75    |
| 1Fruit Cup                                                                  | \$3.95    |
| Subtotal                                                                    | \$10.70   |
| Sales tax                                                                   | \$0.00    |
| Total                                                                       | \$10.70   |
|                                                                             |           |
| Place your pickup order: \$10.                                              | 70        |
| By placing your order, you agree to Grub<br>terms of use and privacy policy | hub's     |
|                                                                             |           |